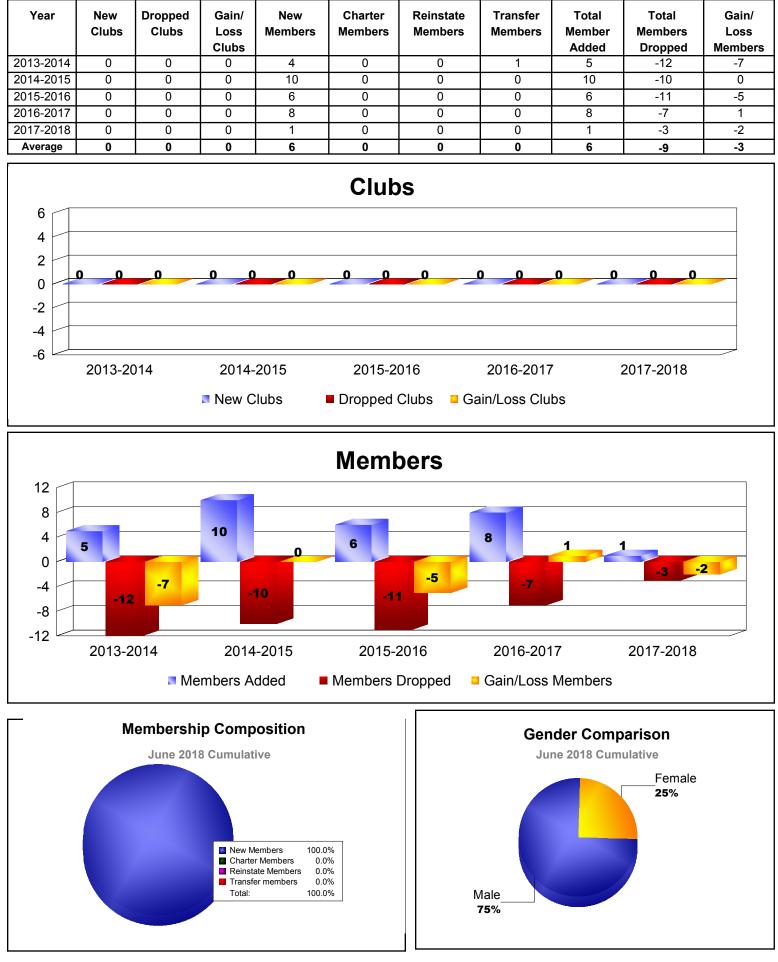

|                                                                                                |                                                                                                                             |                                                                                                     |                                                                                                                           |                                                                                     |                                                                          |

New Members
 Charter Members
 Reinstate Members
 Transfer members

Total:

84.6% 2.6% 7.7% 5.1%

100.0%

Male\_\_\_\_

## **District 39 W OREGON**